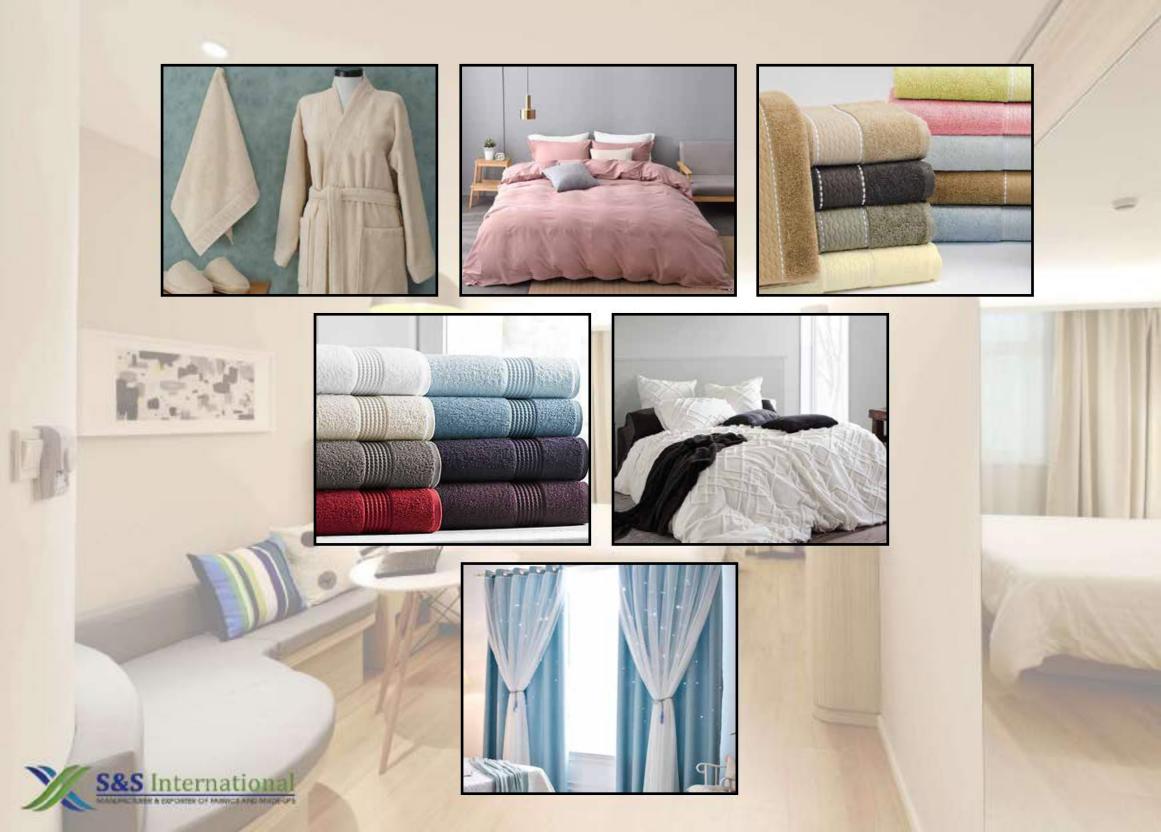

## HOME TEXTILE

Comforter Sets | Sheetings | Bed in a Bag | Pillows | Curtains | Cushions

#### Popular Quailities Offered in Bedding:

- -Thread Counts from TC-120 to TC-1200
- -100% Cotton, Poly Cotton, Tencel
- CVC, Cross Weave, Yarn Dyed, Dobby
- -Organic Cotton, PIMA, Bamboo, Egyptian Cotton
- -Jacquard, Matelassé, Sear Suckers, Flannel, Jersey Fabrics.