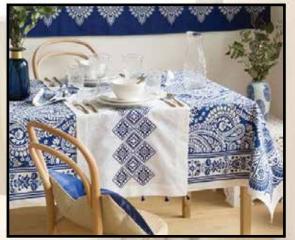

## HOME TEXTILE

Comforter Sets | Sheetings | Bed in a Bag | Pillows | Curtains | Cushions

#### Popular Quailities Offered in Bedding:

- -Thread Counts from TC-120 to TC-1200
- -100% Cotton, Poly Cotton, Tencel
- CVC, Cross Weave, Yarn Dyed, Dobby
- -Organic Cotton, PIMA, Bamboo, Egyptian Cotton
- -Jacquard, Matelassé, Sear Suckers, Flannel, Jersey Fabrics.

#### Popular Finishes offered:

Fragrance, Easy Care, Water Repellent, Fire Retardant, Peached, Enzyme Washed, Garment Washed.