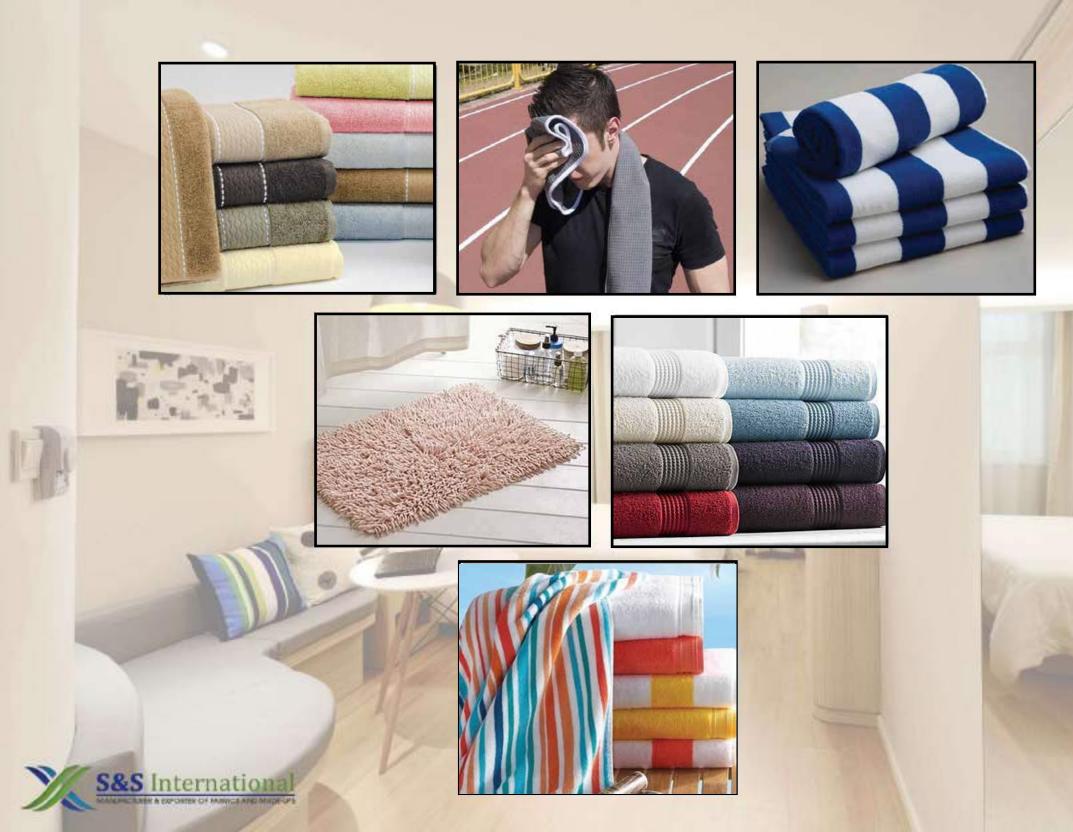

#### **LUXURIOUS BATH LINEN**

Terry cloth, also known as frote, is a natural-based fabric distinguished by its long yarn bristle, forming plush loops. The length of the pile plays a pivotal role in determining the density and degree of the terry fabric. Longer piles result in a fluffier end product, offering unparalleled comfort. Terry cloth can be single-sided or double-sided nap, with the latter being more common in everyday life.

Our terry products at S&S are impeccably suited for discerning establishments like hotels, spas, wellness centers, and clinics. Featuring attractive designs, a wide array of colors, high-quality raw materials, and meticulous finishing, our products meet the demanding requirements of intense washing and drying cycles. They are known for their enduring softness, exceptional absorbency, and a remarkable lifespan that ensures a lasting impression.

### **TYPES**

- Bath towel, pool towel, face towel, and gym towel
- Bathrobes and Bath mats