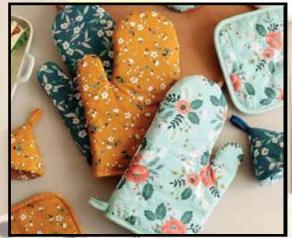

## KITCHEN LINEN

#### Types:

- -Glass cloths for an effortlessly sparkling front of house
- Kitchen cloth which are as hardworking as you are
- -Water Cloth for the perfect finishing touch to service
- -Oven Cloth
- Grill Cloth
- Table Linen
- -Oven Gloves
- Apron

#### **Kitchen Essentials:**

Adding a touch of extreme comfort and functionality to your lifestyle, with ultra-soft hand, smooth textures, vibrant colors, and different sizes to suit your needs.